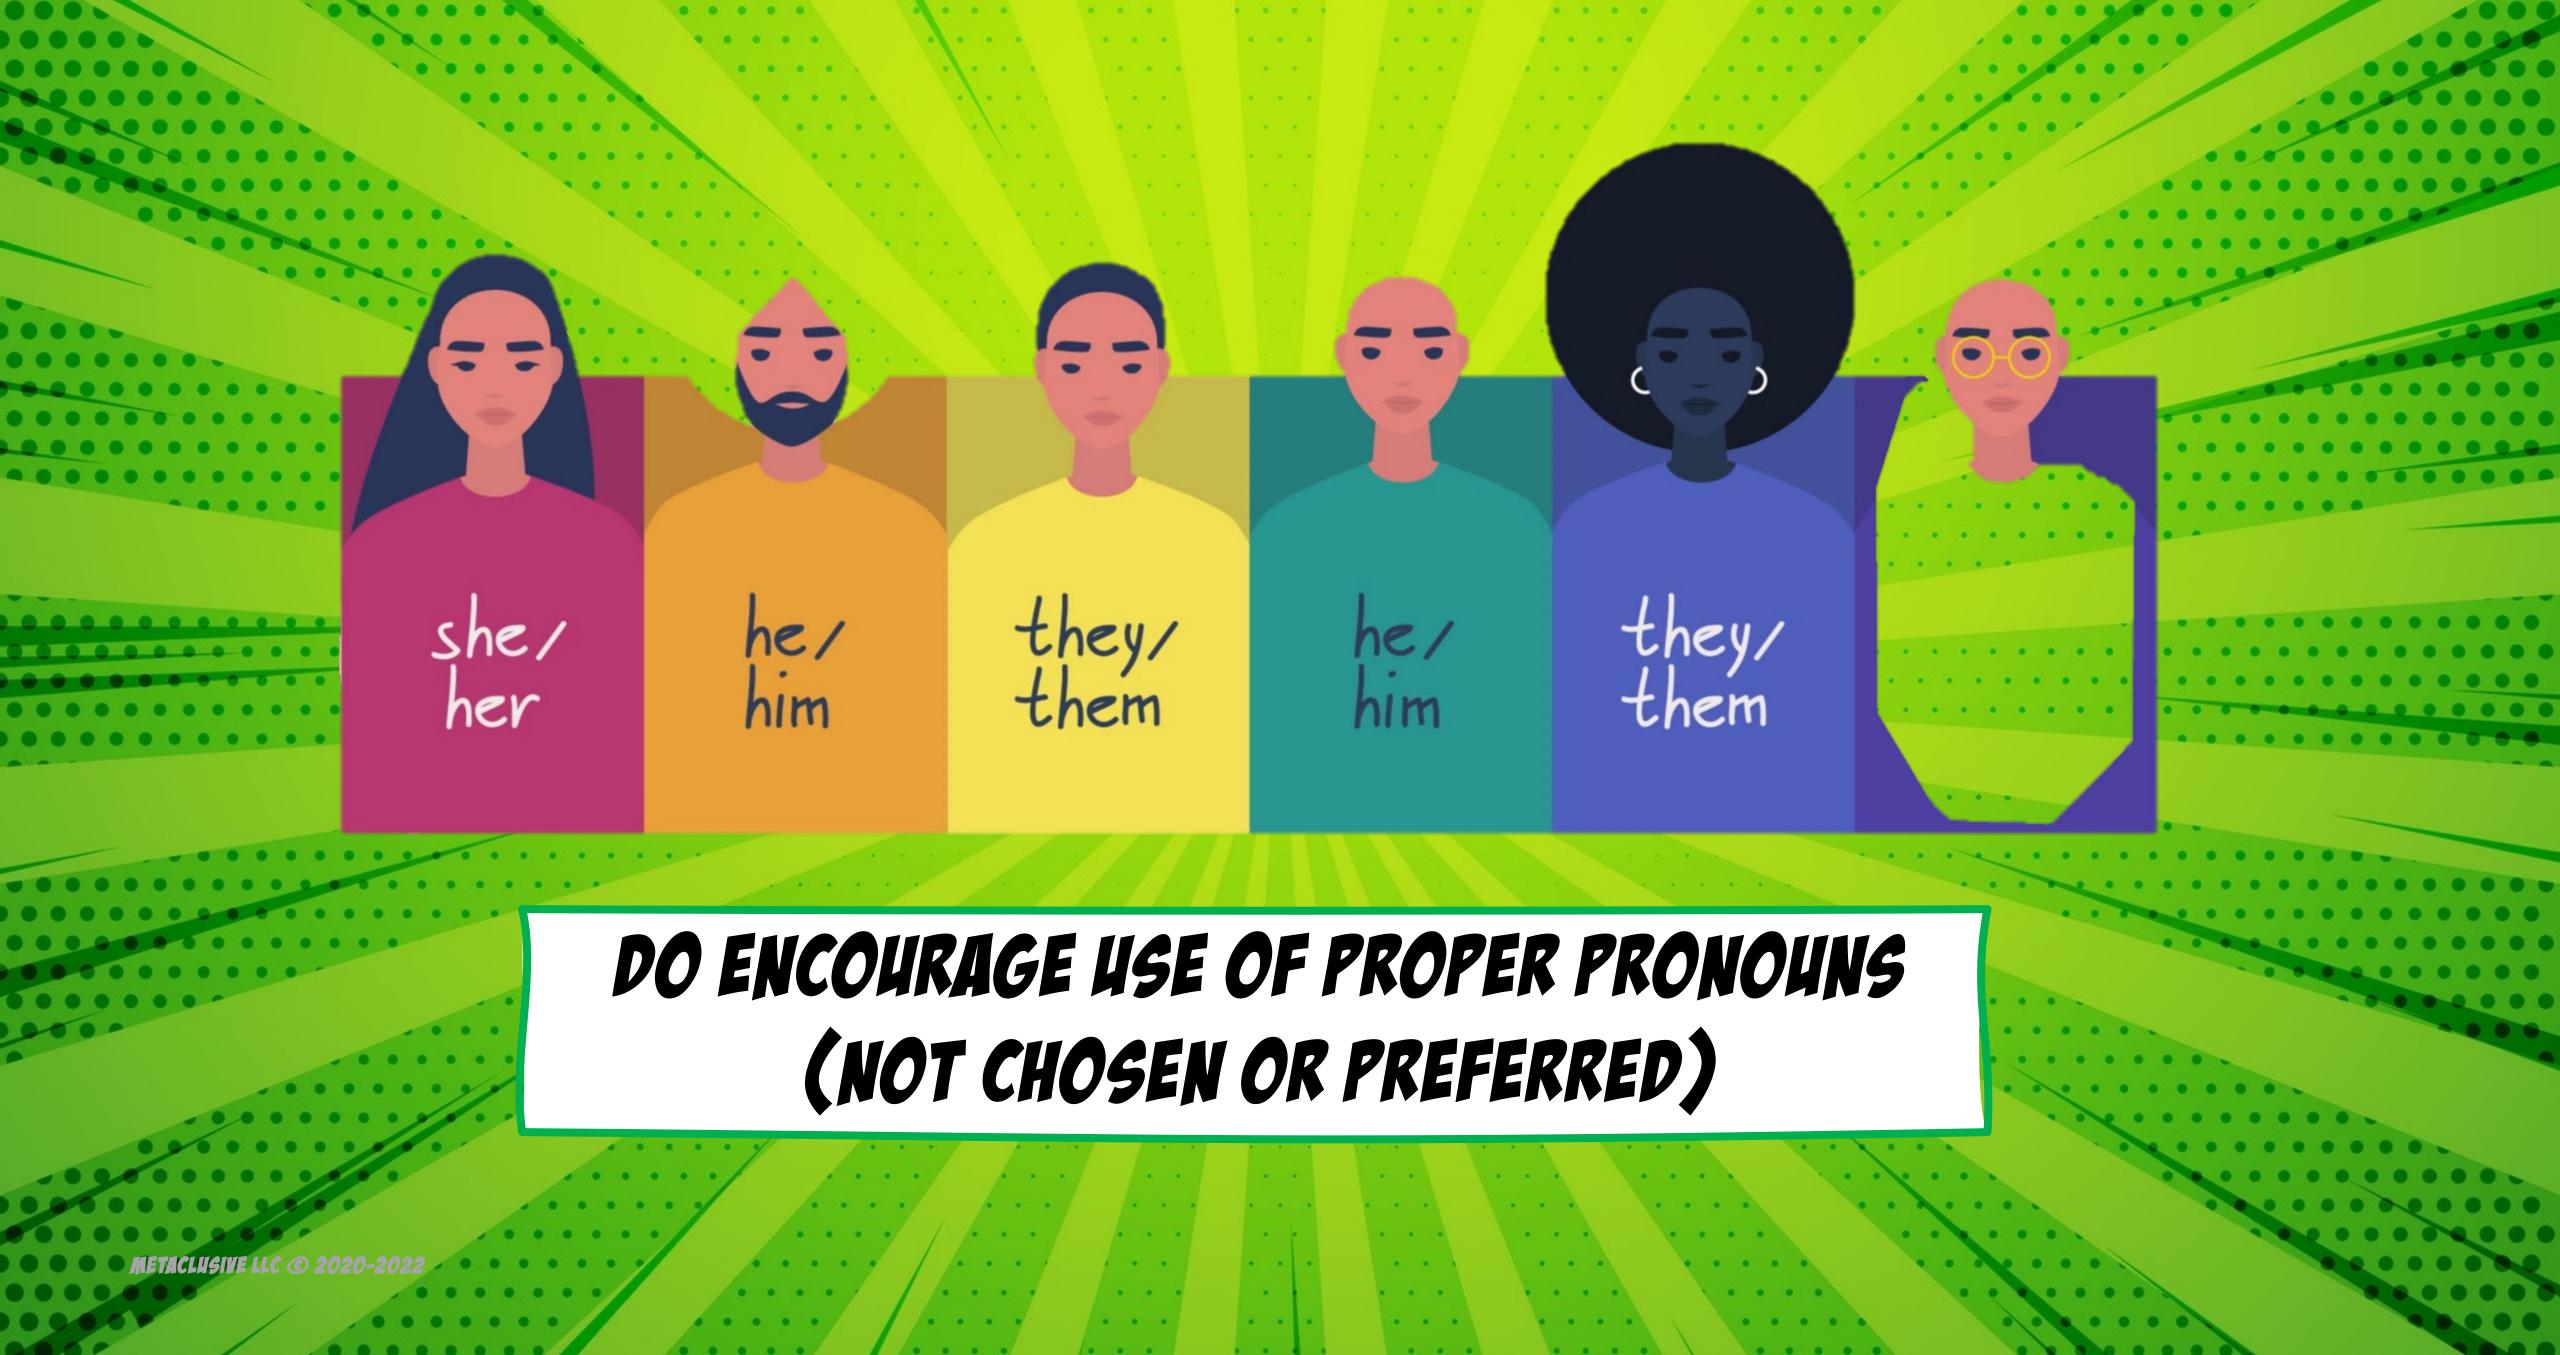

### HOW I USE MY SUPERPONERS ....

- **BE MYSELF**
- 2.
- TRULY "SEE" PEOPLE AND VALUE THEM AS THEY ARE 3
- **USE HUMOR APPROPRIATELY** 4
- **OPENNESS TO PEOPLE WHO ARE DIFFERENT FROM ME** 5
- WILLING TO BE UULNERABLE AND SHARE MYSELF 6
- **USE PRONOUNS CORRECTLY** 7.
- **8. USE GENDER INCLUSIVE LANGUAGE**