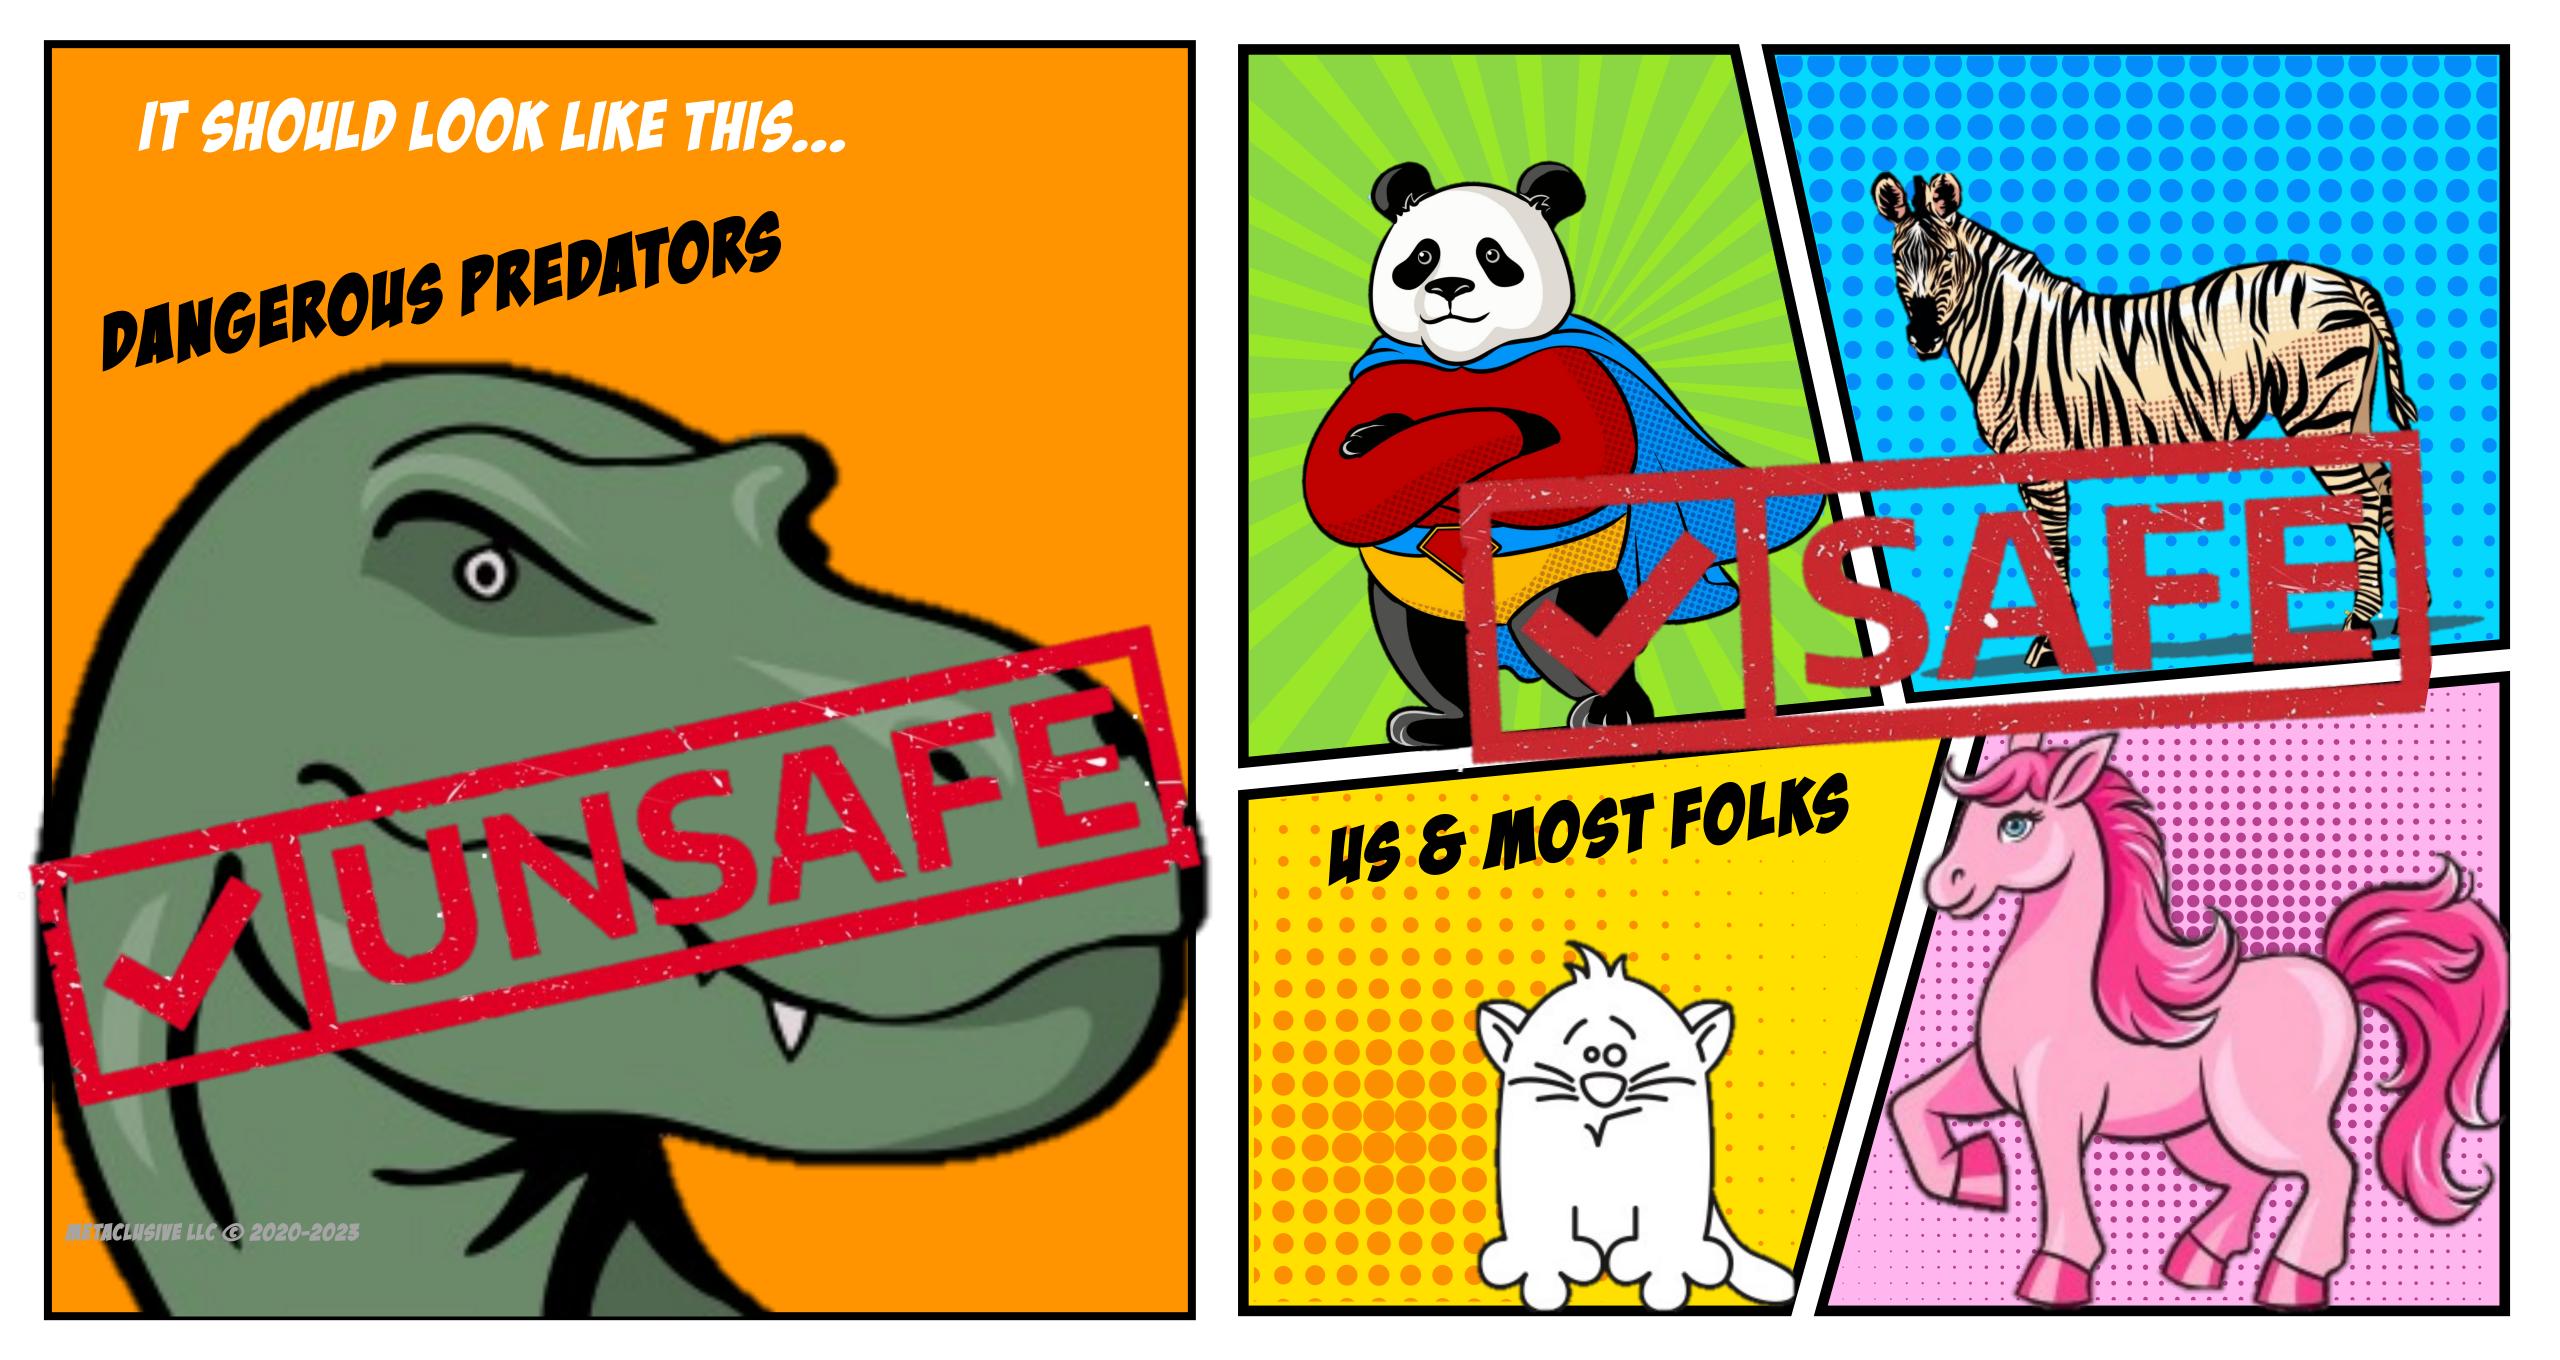

#### BRAIN SORTS BILLIONS OF STIMULI IN THE AMYGDALA ---THREAT AND FEAR

#### LAYER ON OUR OWN EXPERIENCES

WE PREFER SAMENESS: NEUROLOGICALLY UNCONSCIOUS, BYPASS RATIONAL THINKING.

YOU ARE A ZEBRA ALL ZEBRAS ARE SAFE

DINOSAURS ARE DANGEROUS

YOU ARE MALE ALL MALES ARE SAFE MALE = SAFE/GOOD ALL NOT MALES ARE UNSAFE NOT MALE = UNSAFE/BAD