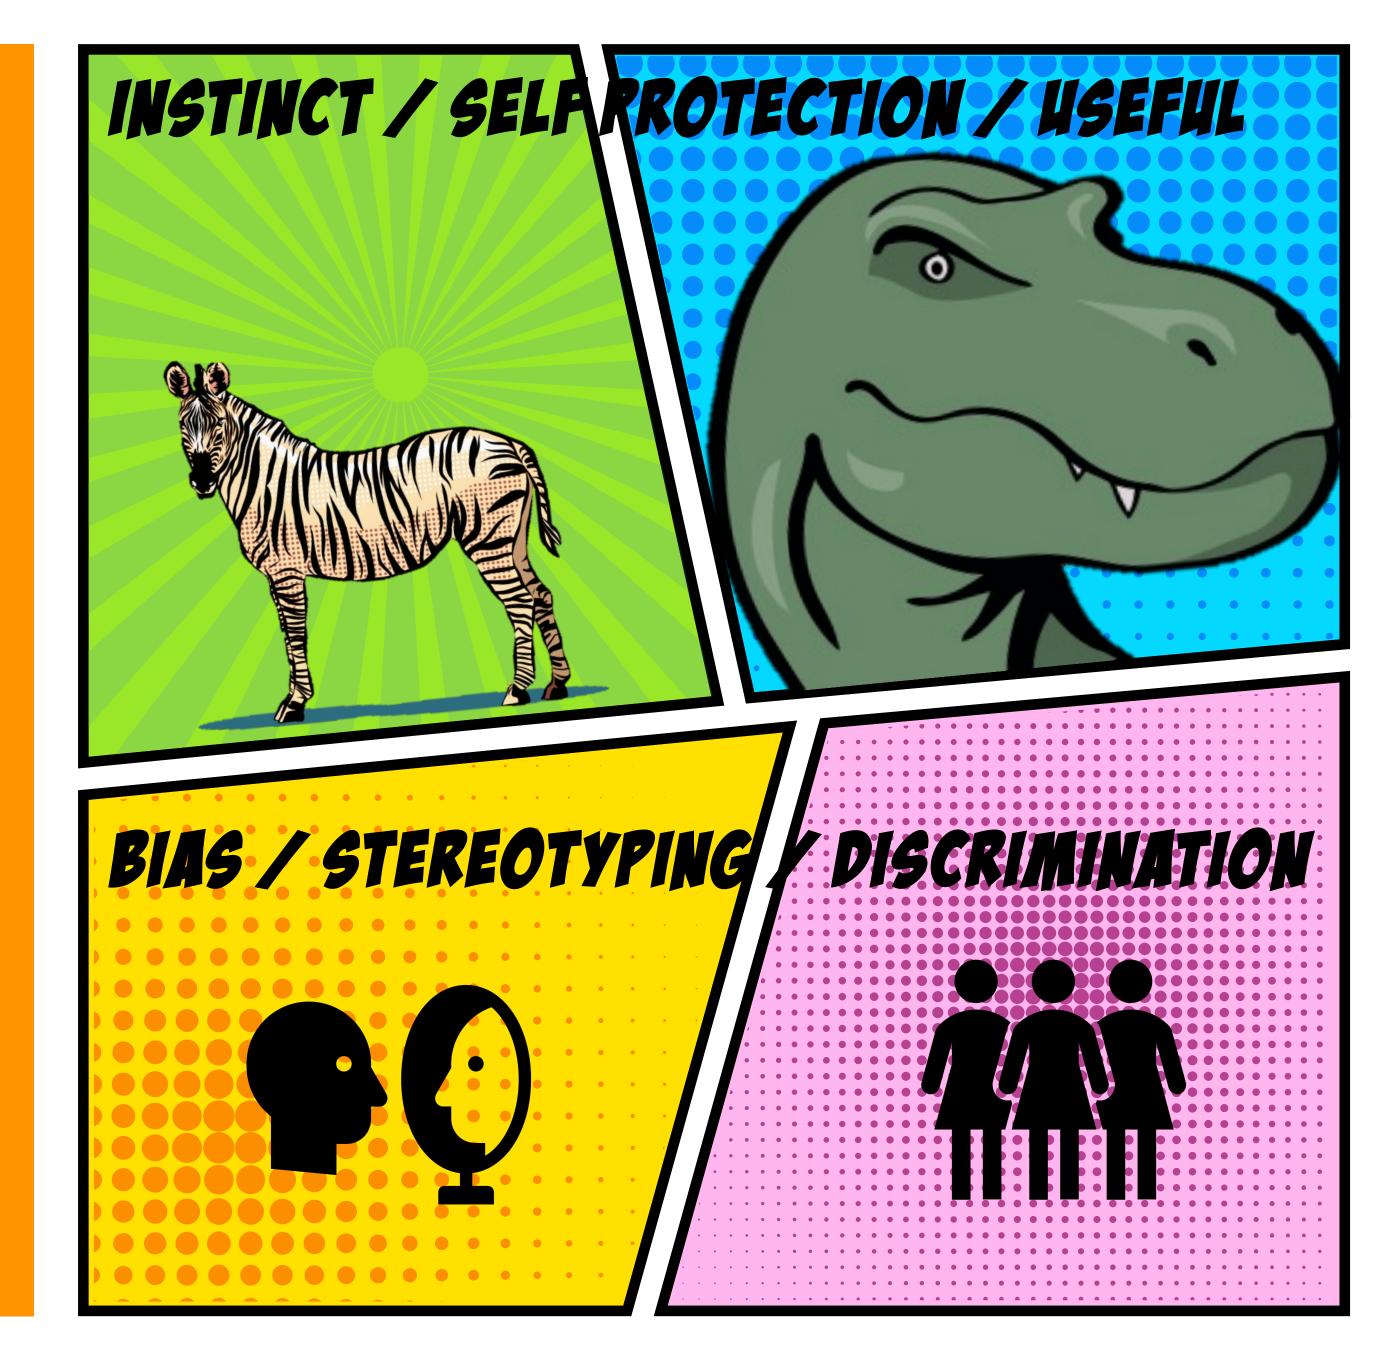

#### BRAIN SORTS BILLIONS OF STIMULI IN THE AMYGDALA ---THREAT AND FEAR

#### LAYER ON OUR OWN EXPERIENCES

WE PREFER SAMENESS: NEUROLOGICALLY UNCONSCIOUS, BYPASS RATIONAL THINKING.

YOU ARE A ZEBRA ALL ZEBRAS ARE SAFE

DINOSAURS ARE DANGEROUS

YOU ARE MALE ALL MALES ARE SAFE MALE = SAFE/GOOD ALL NOT MALES ARE UNSAFE NOT MALE = UNSAFE/BAD

# ZEBRA/NOT ZEBRA, RATHER THAN SAFE/NOT SAFE

Ç