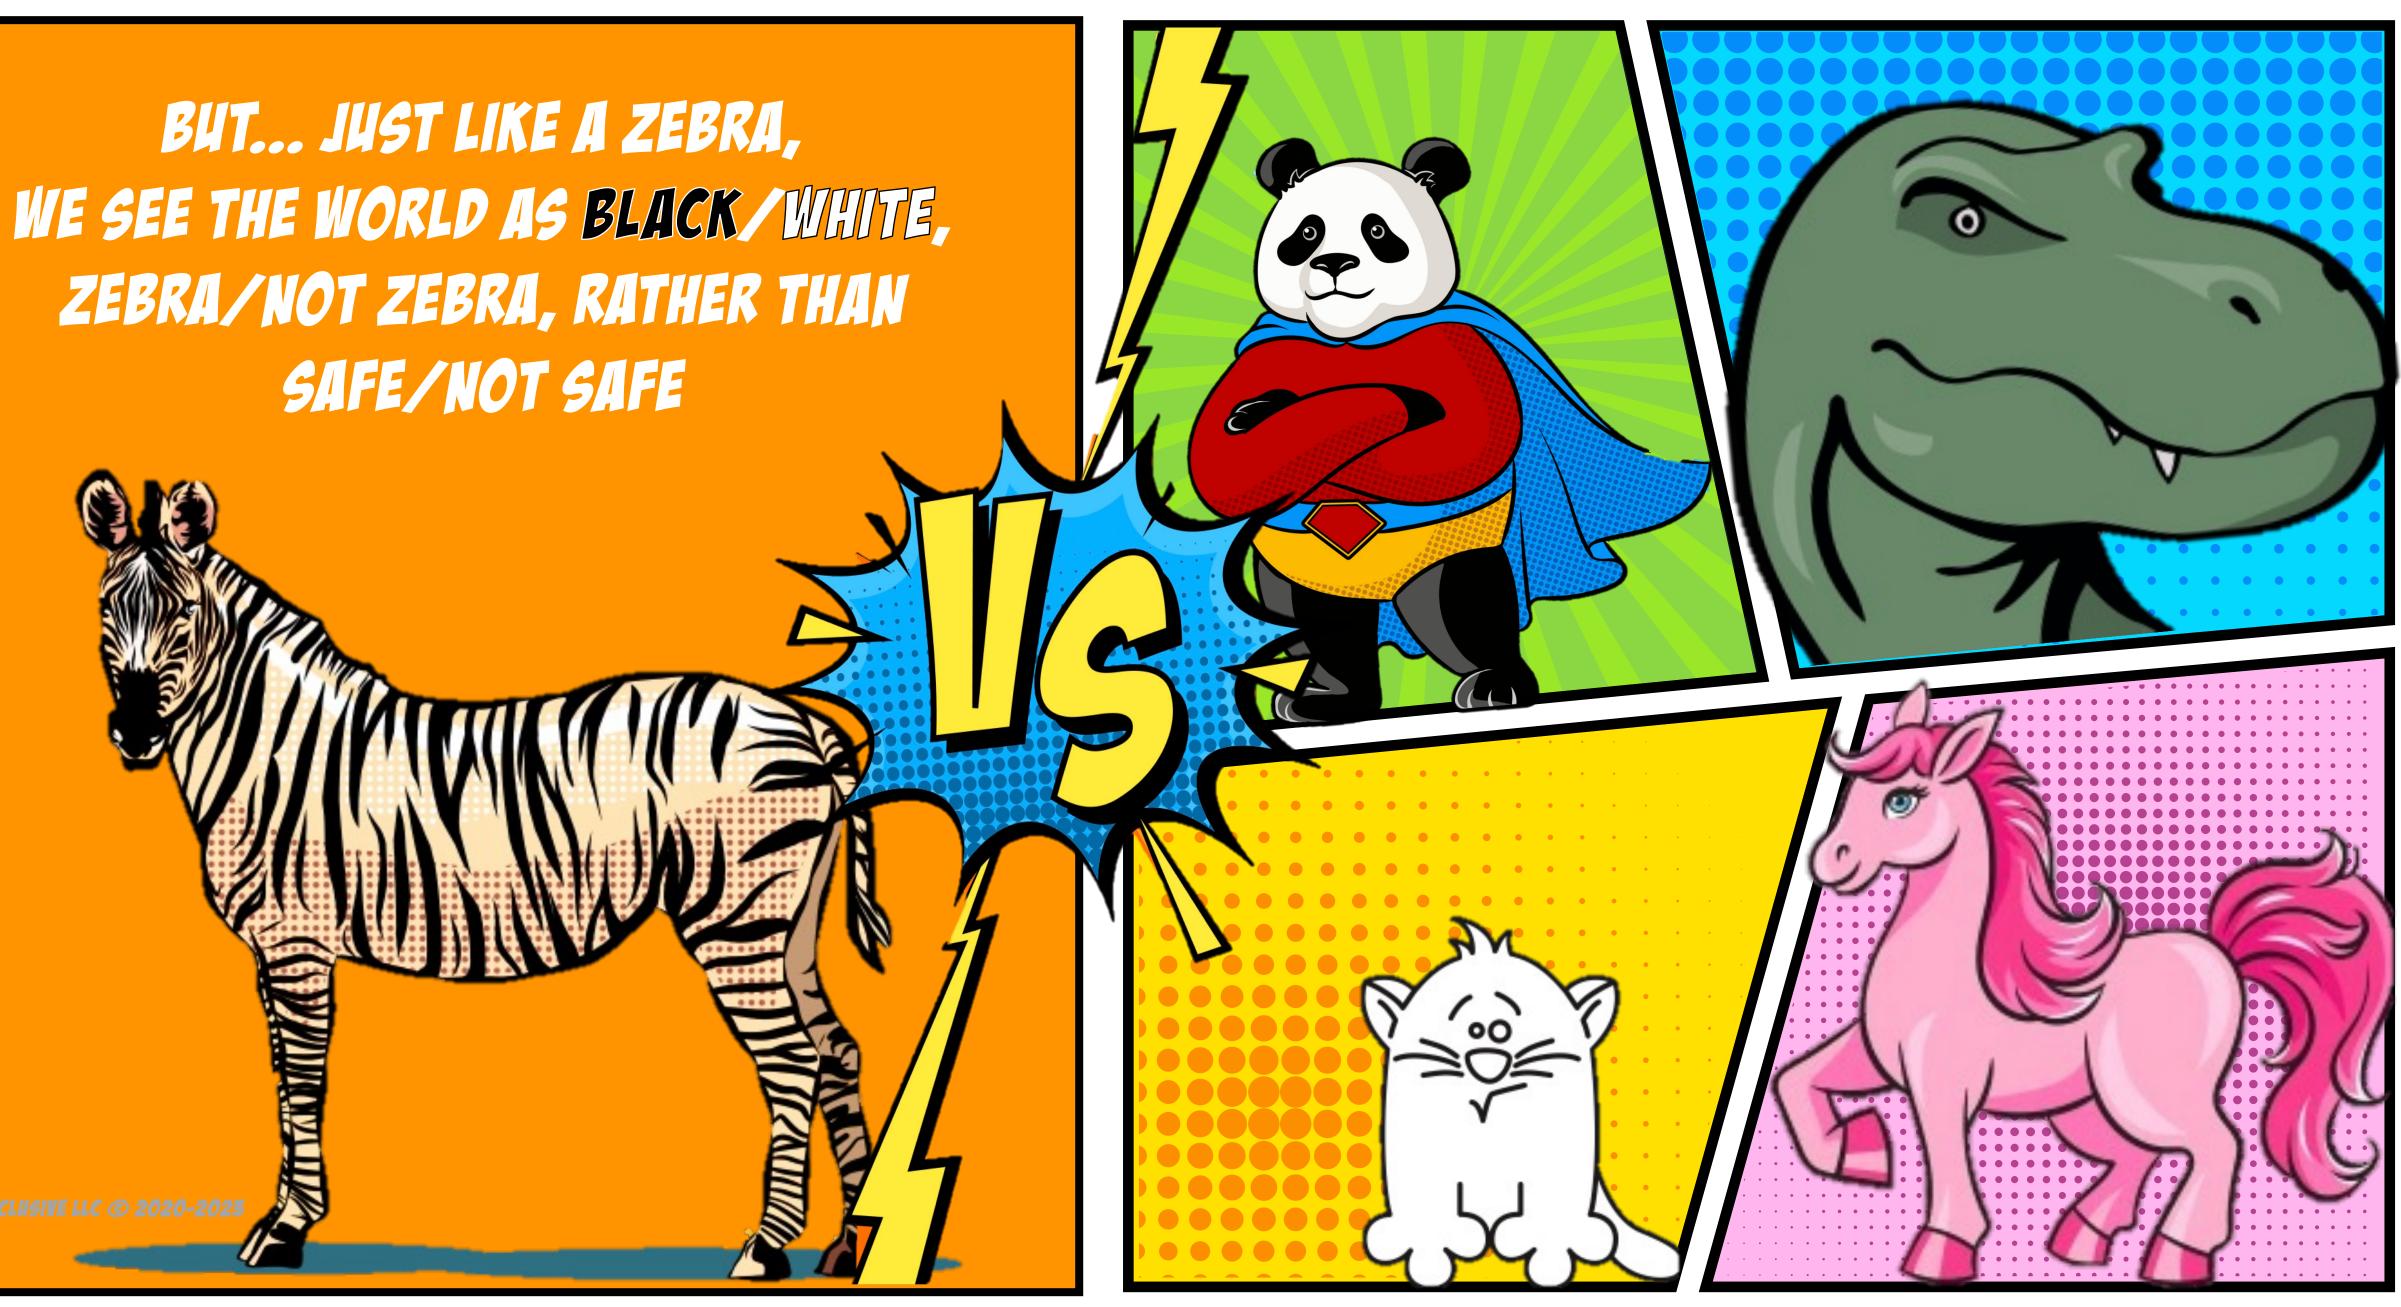

#### LAYER ON OUR OWN EXPERIENCES

WE PREFER SAMENESS: NEUROLOGICALLY UNCONSCIOUS, BYPASS RATIONAL THINKING.

YOU ARE A ZEBRA ALL ZEBRAS ARE SAFE

DINOSAURS ARE DANGEROUS

YOU ARE MALE ALL MALES ARE SAFE MALE = SAFE/GOOD ALL NOT MALES ARE UNSAFE NOT MALE = UNSAFE/BAD

# ZEBRA/NOT ZEBRA, RATHER THAN SAFE/NOT SAFE

Ç