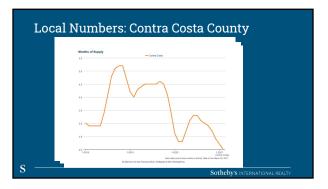

down payment | 23.9% | 26.2% | 27.2% | 33.3% | 33.1% |
| Median Downpayment (% to Price)           | 2.4%  | 7.4%  | 9.2%  | 9.8%  | 10.0% |
| % of buyers with zero down payment        | 40.9% | 10.2% | 9.2%  | 17.5% | 10.6% |
| % of cash buyers                          | 3.3%  | 6.7%  | 7.0%  | 9.3%  | 5.5%  |
| % of home buyers with a second mortgage   | 62.8% | 5.9%  | 6.6%  | 6.2%  | 4.0%  |
| % of buyer with ARM                       | 38.1% | 4.4%  | 4.0%  | 3.7%  | 2.3%  |



## Local Impact Contra Costa County



#### Covid Trends in the Bay Area

- Be wary of blanket statements in the press
- Remote work
- Exodus from high price, high density markets
- Disconnect between buyer and sellers expectations
- Women out of the workforce Impact on FL

S

Sothebu's INTERNATIONAL DEALT

















### "Real Estate'ing" with Shelter in Place

S

Sotheby's International Realt

### Selling Process w/ Shelter in Place

#### CDPH & Cal/OSHA Guidelines for Showings \*

- Appointments and other residential viewings must occur virtually when possible
- Or, if a virtual viewing is not feasible, by appointment with no more than two visitors at a time residing within the same household or living unit and one individual showing the unit;
- Very stringent rules on how to safely show a property
  - No open houses, no broker tour

S

\* https://files.covid19.ca.gov/pdf/guidance-real-estate--en.pdf

Sotheby's International Realty

#### Selling Process w/ Shelter in Place





otheby's international realty



# Virtual Arsenal - Virtual Walk Through Southebys International Realty

###