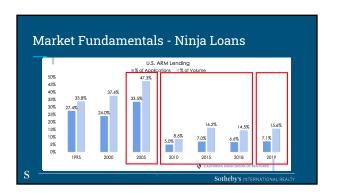

|                                           | 2006  | 2017  | 2018  | 2019  | 2020  |
|-------------------------------------------|-------|-------|-------|-------|-------|
| % of buyers with 20% or more down payment | 23.9% | 26.2% | 27.2% | 33.3% | 33.1% |
| Median Downpayment (% to Price)           | 2.4%  | 7.4%  | 9.2%  | 9.8%  | 10.0% |
| % of buyers with zero down payment        | 40.9% | 10.2% | 9.2%  | 17.5% | 10.6% |
| % of cash buyers                          | 3.3%  | 6.7%  | 7.0%  | 9.3%  | 5.5%  |
| % of home buyers with a second mortgage   | 62.8% | 5.9%  | 6.6%  | 6.2%  | 4.0%  |
| % of buyer with ARM                       | 38.1% | 4.4%  | 4.0%  | 3.7%  | 2.3%  |