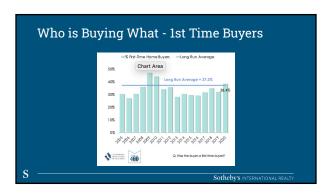

|                                           | 2006  | 2017  | 2018  | 2019  | 2020  |
|-------------------------------------------|-------|-------|-------|-------|-------|
| % of buyers with 20% or more down payment | 23.9% | 26.2% | 27.2% | 33.3% | 33.1% |
| Median Downpayment (% to Price)           | 2.4%  | 7.4%  | 9.2%  | 9.8%  | 10.0% |
| % of buyers with zero down payment        | 40.9% | 10.2% | 9.2%  | 17.5% | 10.6% |
| % of cash buyers                          | 3.3%  | 6.7%  | 7.0%  | 9.3%  | 5.5%  |
| % of home buyers with a second mortgage   | 62.8% | 5.9%  | 6.6%  | 6.2%  | 4.0%  |
| % of buyer with ARM                       | 38.1% | 4.4%  | 4.0%  | 3.7%  | 2.3%  |