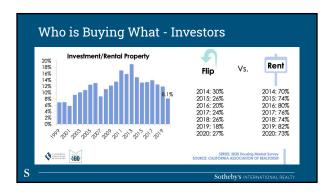

## Real Estate in the Time of Coronavirus CCCBA - March 26th 2021 Harold Deblander - Divorce Real Estate Expert Sotheby's International Re- Real Estate Market Update Update on SIP Selling Process Mortgage & Finance Update **Topics Covered** • Orders with Clear Instructions • Title Considerations • Looking Ahead... Market Update



































|                                           | 2006  | 2017  | 2018  | 2019  | 2020  |
|-------------------------------------------|-------|-------|-------|-------|-------|
| % of buyers with 20% or more down payment | 23.9% | 26.2% | 27.2% | 33.3% | 33.1% |
| Median Downpayment (% to Price)           | 2.4%  | 7.4%  | 9.2%  | 9.8%  | 10.0% |
| % of buyers with zero down payment        | 40.9% | 10.2% | 9.2%  | 17.5% | 10.6% |
| % of cash buyers                          | 3.3%  | 6.7%  | 7.0%  | 9.3%  | 5.5%  |
| % of home buyers with a second mortgage   | 62.8% | 5.9%  | 6.6%  | 6.2%  | 4.0%  |
| % of buyer with ARM                       | 38.1% | 4.4%  | 4.0%  | 3.7%  | 2.3%  |



## Local Impact Contra Costa County



#### Covid Trends in the Bay Area

- Be wary of blanket statem