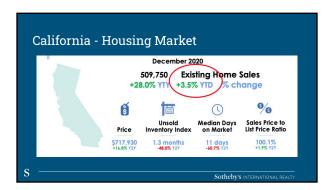

## Real Estate in the Time of Coronavirus CCCBA - March 26th 2021 Harold Deblander - Divorce Real Estate Expert Sotheby's International Re- Real Estate Market Update Update on SIP Selling Process Mortgage & Finance Update **Topics Covered** • Orders with Clear Instructions • Title Considerations • Looking Ahead... Market Update



































|                                           | 2006  | 2017  | 2018  | 2019  | 2020  |
|-------------------------------------------|-------|-------|-------|-------|-------|
| % of buyers with 20% or more down payment | 23.9% | 26.2% | 27.2% | 33.3% | 33.1% |
| Median Downpayment (% to Price)           | 2.4%  | 7.4%  | 9.2%  | 9.8%  | 10.0% |
| % of buyers with zero down payment        | 40.9% | 10.2% | 9.2%  | 17.5% | 10.6% |
| % of cash buyers                          | 3.3%  | 6.7%  | 7.0%  | 9.3%  | 5.5%  |
| % of home buyers with a second mortgage   | 62.8% | 5.9%  | 6.6%  | 6.2%  | 4.0%  |
| % of buyer with ARM                       | 38.1% | 4.4%  | 4.0%  | 3.7%  | 2.3%  |



## Local Impact Contra Costa County



#### Covid Trends in the Bay Area

- Be wary of blanket st