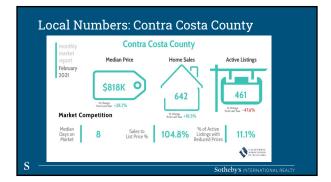

re down payment | 23.9% | 26.2% | 27.2% | 33.3% | 33.1% |
| Median Downpayment (% to Price)           | 2.4%  | 7.4%  | 9.2%  | 9.8%  | 10.0% |
| % of buyers with zero down payment        | 40.9% | 10.2% | 9.2%  | 17.5% | 10.6% |
| % of cash buyers                          | 3.3%  | 6.7%  | 7.0%  | 9.3%  | 5.5%  |
| % of home buyers with a second mortgage   | 62.8% | 5.9%  | 6.6%  | 6.2%  | 4.0%  |
| % of buyer with ARM                       | 38.1% | 4.4%  | 4.0%  | 3.7%  | 2.3%  |



## Local Impact Contra Costa County



#### Covid Trends in the Bay Area

- Be wary of blanket statements in the press
- Remote work
- Exodus from high price, high density markets
- Disconnect between buyer and sellers expectations
- Women out of the workforce Impact on FL

S

Sothebu's INTERNATIONAL DEALT

















### "Real Estate'ing" with Shelter in Place

S

Sotheby's International Realt

### Selling Process w/ Shelter in Place

#### CDPH & Cal/OSHA Guidelines for Showings \*

- Appointments and other residential viewings must occur virtually when possible
- Or, if a virtual viewing is not feasible, by appointment with no more than two visitors at a time residing within the same household or living unit and one individual showing the unit;
- Very stringent rules on how to safely show a property
  - No open houses, no broker tour

S

\* https://files.covid19.ca.gov/pdf/guidance-real-estate--en.pdf

Sotheby's International Realty

#### Selling Process w/ Shelter in Place





otheby's international realty



# Virtual Arsenal - Virtual Walk Through Southebys International Realty

##