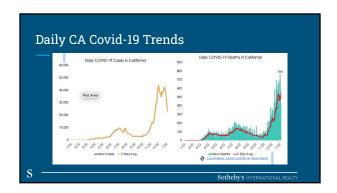

#### Covid Trends in the Bay Area

- Be wary of blanket statements in the press
- Remote work
- Exodus from high price, high density markets
- Disconnect between buyer and sellers expectations
- Women out of the workforce Impact on FL