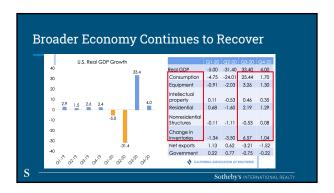

# Cautiously Optimistic Not a huge crisis coming "a la 2008" Solid economic fundamentals Historically low interest rates Serious headwinds Consumer confidence stumbles as covid roars Unemployment up in January Not yet recovered all jobs lost (almost at 50%) Still a lot of healing ahead Each case, each property is unique Include an neutral, unbiased expert early on