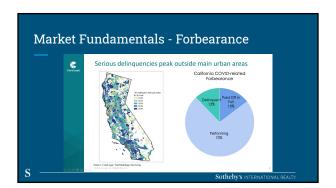

#### Covid Trends in the Bay Area

- Be wary of blanket statements in the press
- Remote work
- Exodus from high price, high density markets
- Disconnect between buyer and sellers expectations
- Women out of the workforce Impact on FL