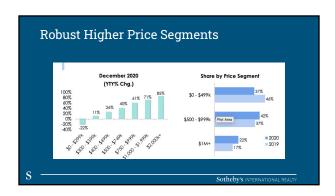

## Real Estate in the Time of Coronavirus CCCBA - March 26th 2021 Harold Deblander - Divorce Real Estate Expert Sotheby's International Re- Real Estate Market Update Update on SIP Selling Process Mortgage & Finance Update **Topics Covered** • Orders with Clear Instructions • Title Considerations • Looking Ahead... Market Update



































|                                           | 2006  | 2017  | 2018  | 2019  | 2020  |
|-------------------------------------------|-------|-------|-------|-------|-------|
| % of buyers with 20% or more down payment | 23.9% | 26.2% | 27.2% | 33.3% | 33.1% |
| Median Downpayment (% to Price)           | 2.4%  | 7.4%  | 9.2%  | 9.8%  | 10.0% |
| % of buyers with zero down payment        | 40.9% | 10.2% | 9.2%  | 17.5% | 10.6% |
| % of cash buyers                          | 3.3%  | 6.7%  | 7.0%  | 9.3%  | 5.5%  |
| % of home buyers with a second mortgage   | 62.8% | 5.9%  | 6.6%  | 6.2%  | 4.0%  |
| % of buyer with ARM                       | 38.1% | 4.4%  | 4.0%  | 3.7%  | 2.3%  |



## Local Impact Contra Costa County



#### Covid Trends in the Bay Area

- Be wary of blanket stat