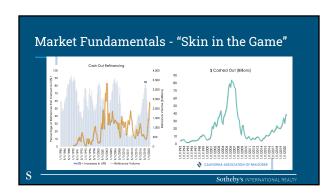

## Real Estate in the Time of Coronavirus CCCBA - March 26th 2021 Harold Deblander - Divorce Real Estate Expert Sotheby's International Re- Real Estate Market Update Update on SIP Selling Process Mortgage & Finance Update **Topics Covered** • Orders with Clear Instructions • Title Considerations • Looking Ahead... Market Update



































|                                           | 2006  | 2017  | 2018  | 2019  | 2020  |
|-------------------------------------------|-------|-------|-------|-------|-------|
| % of buyers with 20% or more down payment | 23.9% | 26.2% | 27.2% | 33.3% | 33.1% |
| Median Downpayment (% to Price)           | 2.4%  | 7.4%  | 9.2%  | 9.8%  | 10.0% |
| % of buyers with zero down payment        | 40.9% | 10.2% | 9.2%  | 17.5% | 10.6% |
| % of cash buyers                          | 3.3%  | 6.7%  | 7.0%  | 9.3%  | 5.5%  |
| % of home buyers with a second mortgage   | 62.8% | 5.9%  | 6.6%  | 6.2%  | 4.0%  |
| % of buyer with ARM                       | 38.1% | 4.4%  | 4.0%  | 3.7%  | 2.3%  |



## Local Impact Contra Costa County



#### Covid Trends in the Bay Area

- Be wary of