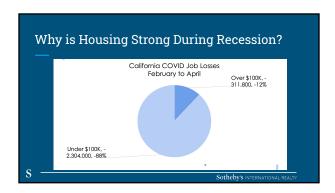

# Cautiously Optimistic Not a huge crisis coming "a la 2008" Solid economic fundamentals Historically low interest rates Serious headwinds Consumer confidence stumbles as covid roars Unemployment up in January Not yet recovered all jobs lost (almost at 50%) Still a lot of healing ahead Each case, each property is unique Include an neutral, unbiased expert early on