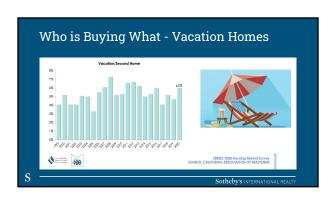

## Real Estate in the Time of Coronavirus CCCBA - March 26th 2021 Harold Deblander - Divorce Real Estate Expert Sotheby's International Re- Real Estate Market Update Update on SIP Selling Process Mortgage & Finance Update **Topics Covered** • Orders with Clear Instructions • Title Considerations • Looking Ahead... Market Update



































|                                           | 2006  | 2017  | 2018  | 2019  | 2020  |
|-------------------------------------------|-------|-------|-------|-------|-------|
| % of buyers with 20% or more down payment | 23.9% | 26.2% | 27.2% | 33.3% | 33.1% |
| Median Downpayment (% to Price)           | 2.4%  | 7.4%  | 9.2%  | 9.8%  | 10.0% |
| % of buyers with zero down payment        | 40.9% | 10.2% | 9.2%  | 17.5% | 10.6% |
| % of cash buyers                          | 3.3%  | 6.7%  | 7.0%  | 9.3%  | 5.5%  |
| % of home buyers with a second mortgage   | 62.8% | 5.9%  | 6.6%  | 6.2%  | 4.0%  |
| % of buyer with ARM                       | 38.1% | 4.4%  | 4.0%  | 3.7%  | 2.3%  |



## Local Impact Contra Costa County



#### Covid Trends in the Bay Area

- Be wary of blanket statements