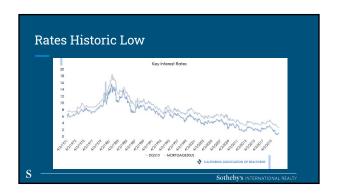

# Cautiously Optimistic Not a huge crisis coming "a la 2008" Solid economic fundamentals Historically low interest rates Serious headwinds Consumer confidence stumbles as covid roars Unemployment up in January Not yet recovered all jobs lost (almost at 50%) Still a lot of healing ahead Each case, each property is unique Include an neutral, unbiased expert early on