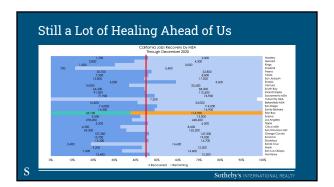

# Cautiously Optimistic Not a huge crisis coming "a la 2008" Solid economic fundamentals Historically low interest rates Serious headwinds Consumer confidence stumbles as covid roars Unemployment up in January Not yet recovered all jobs lost (almost at 50%) Still a lot of healing ahead Each case, each property is unique Include an neutral, unbiased expert early on