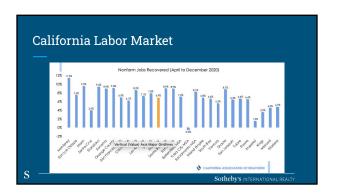

# Cautiously Optimistic Not a huge crisis coming "a la 2008" Solid economic fundamentals Historically low interest rates Serious headwinds Consumer confidence stumbles as covid roars Unemployment up in January Not yet recovered all jobs lost (almost at 50%) Still a lot of healing ahead Each case, each property is unique Include an neutral, unbiased expert early on